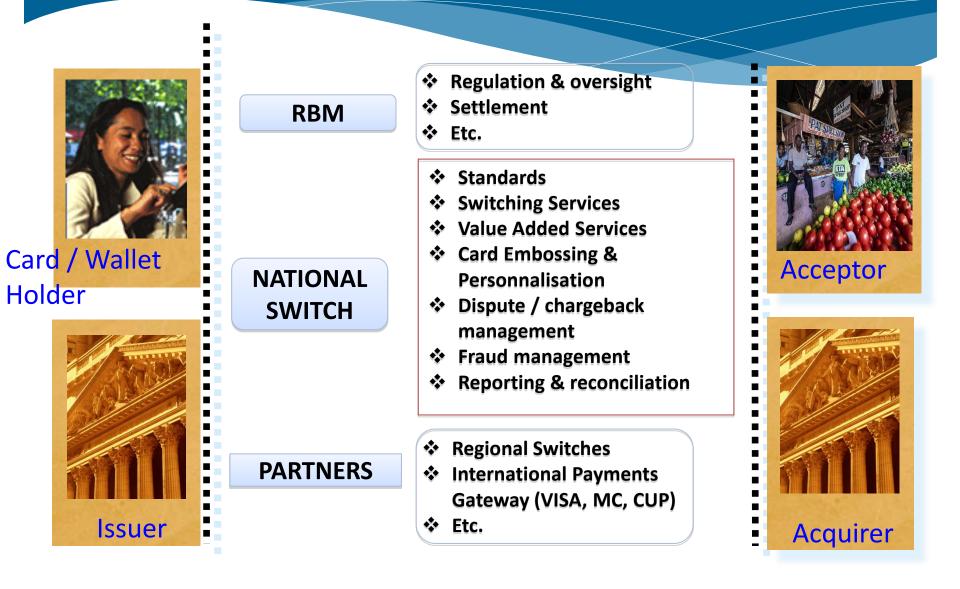

### **NATIONAL SWITCH FUNCTION**

#### The Switch allows:

- Interoperability of retail digital financial systems
- Authorization & routing;
- Terminal management;
- Instant Account2Account electronic funds transfers;
- Dispute/chargeback management;
- Clearing and settlement;
- Fraud and Risk Management;
- Remote monitoring, etc.