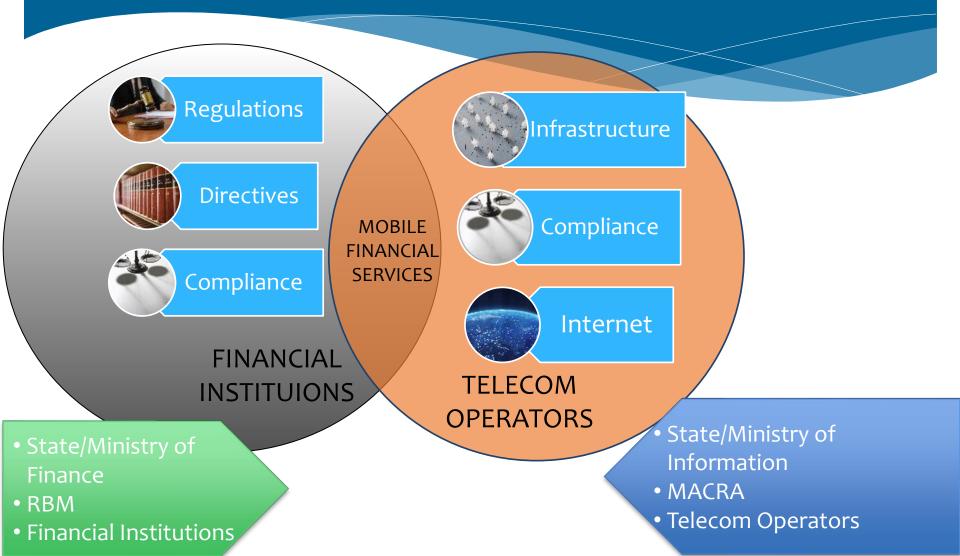

NAL SWITCH FUNCTION**

#### The Switch allows:

- Interoperability of retail digital financial systems
- Authorization & routing;
- Terminal management;
- Instant Account2Account electronic funds transfers;
- Dispute/chargeback management;
- Clearing and settlement;
- Fraud and Risk Management;
- Remote monitoring, etc.



#### **CURRENT SERVICES** (Instant and available 24 X 7 X 365 (6))



- Cash withdrawals
- Balance enquiry
- Reversals
- nat**switch**

- Purchase
- Pre-authorization
- Refund
- Reversal
- Cash in
- Cash out

- Wallet2Wallet
- Wallet2Account
- Account2Wallet
- Cardless ATM
  cash withdrawal
  (Tokenization)

- Instant EFT
- 24/7 Fraud monitoring
- Reporting & Recon



• The impact of the all-inclusive switch includes:



## BRINGING TOGETHER TWO INDUSTRIES Fis & Telcos



## **Drivers of digital payments**

#### 1. Meeting the supply conditions

- Robust digital infrastructure
- Strong transactional infrastructure, ATM, POS, Internet Banking
- Providing digital payments options
- Faster, secure, affordable, pervasive Internet

#### 2. Meeting demand conditions

- Digital devices prevalent mobile phones, computers
- High availability of Internet and Mobile technologies



## Drivers of digital payments ... cont'd

#### 3. Innovation

- Research & development e.g. sandboxing
- Incubation programs financing startups; innovative ideas

#### 4. Regulation

 That allows innovations but with risk, legal and consumer protection frameworks that are supportive of the new developments in digital payments



## THANK YOU FOR YOUR ATTENTION